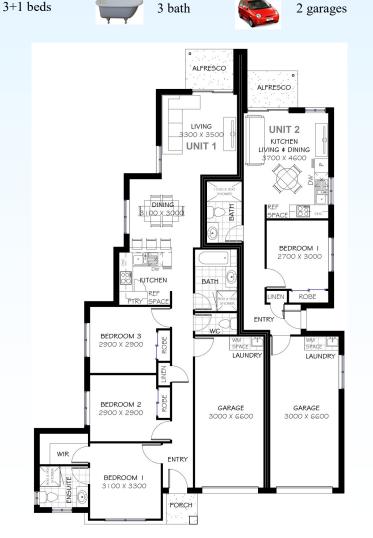

### "Scoutts 3&1" Dual living Design

| Land Price:  | \$213,400  |
|--------------|------------|
| Total size:  | 192.73 SQM |
| Unit 2 size: | 70.48 SQM  |
| Unit 1 size: | 122.25 SQM |
| Land Size:   | 433.00 SQM |
|              |            |