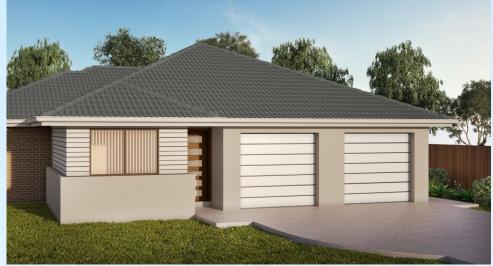

### LOT 183 Bestow Estate, Burpengary QLD

### "Scoutts 3&1" Dual living Design

| Land Price:  | \$213,400  |
|--------------|------------|
| Total size:  | 192.73 SQM |
| Unit 2 size: | 70.48 SQM  |
| Unit 1 size: | 122.25 SQM |
| Land Size:   | 433.00 SQM |
|              |            |

| Land Frice:                | \$213,400 |
|----------------------------|-----------|
| <b>Construction price:</b> | \$296,040 |
| Total Package Price:       | \$509,440 |

# SMSF compliant

## FULL TURN-KEY

Dual Living @ **\$509,440** 



**Artist Impression** 

#### Inclusions :-

- \* Dual living design
- \* Brick veneer construction
- \* 6 star energy efficiency
- \* Turf & 12 SQM landscape gardens
- \* Fully fenced
- \* Concreted driveways, paths & patios
- \* Upgraded Bellissimo Appliances \* Split A/C to both units with remote
- controls
- \* Lever door handles throughout
- \* Fully painted with Taubman's quality paints
- \* Clothesline, TV antenna & letterbox
- \* Carpet & Tile throughout
- \* Vertical blinds to all windows
- \* safety screens & window locks
- \* Security screen to external doors
- \* Fan light to bedrooms
- \* Garage remote controls
- \* 6yr Structural Warranty
- \* 12mths Maintenance period

(C) All plans, drawings and artist impressions are copyrighted to Aushomes Pty Ltd, Underwood, Brisbane 20