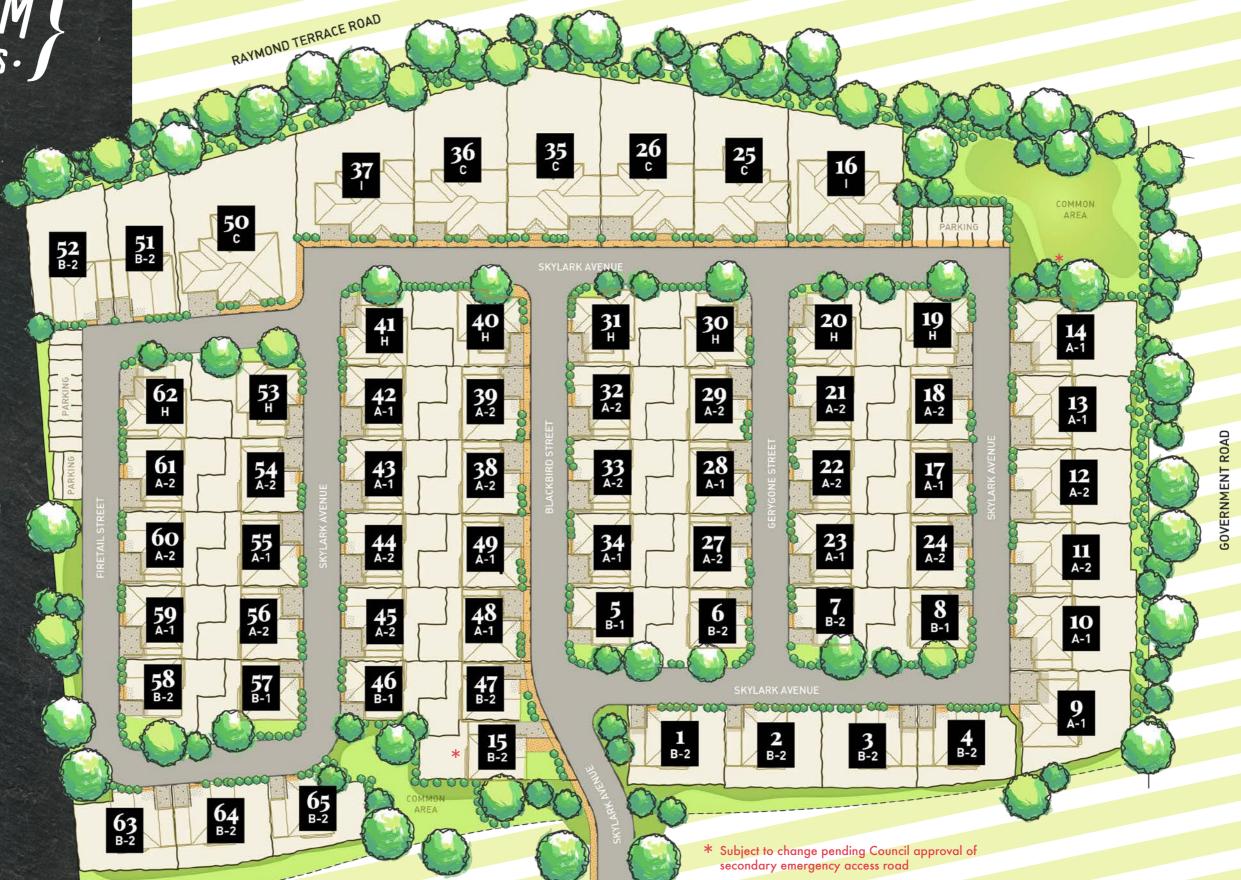

## Masterplan

The builder discloses that this site plan is an artist's impression of the estate layout and finishes and is an indication only to the design which will be constructed and notes that the external details and/or the orientation of the design may be altered by the builder in order to comply with government regulations and legislation. The parties acknowledge and agree that the builder will provide construction plans to Council for approval and these construction plans shall form part of this contract and shall prevail over any obligation which may be implied by the inclusion of this site plan impression whether or not the mentioned construction plans have been provided to the owner or their legal representative.